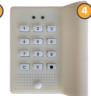

#### **LOCKING MECHANISMS**

- 1 Key Lock
- 2 Pad-latch Lock
- Z I dd-ldtCII LOCK
- 3 Combination Lock

- 4 Digital Lock
- 5 RFID Lock
- 6 Coin Lock