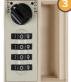

#### **LOCKING MECHANISMS**

- 1 Key Lock
- 2 Pad-latch Lock
- Z I dd-ldtCII LOCK
- 3 Combination Lock

- 4 Digital Lock
- 5 RFID Lock
- 6 Coin Lock