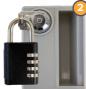

#### **LOCKING MECHANISMS**

- 1 Key Lock
- 2 Pad-latch Lock
- Z I dd-ldtCII LOCK
- 3 Combination Lock

- 4 Digital Lock
- 5 RFID Lock
- 6 Coin Lock