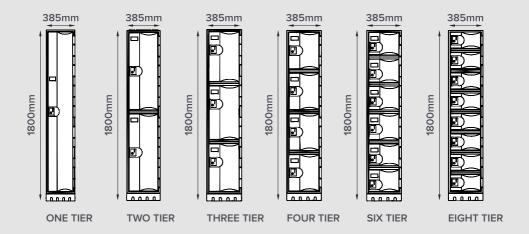

| CODE       | DESCRIPTION                                         | DIMENSIONS (mm)     |
|------------|-----------------------------------------------------|---------------------|
| HDPL1/1800 | Heavy Duty Plastic Locker - Single Tier Full Height | 1800H x 385W x 500D |
| HDPL2/1800 | Heavy Duty Plastic Locker - Two Tier Full Height    | 1800H x 385W x 500D |
| HDPL3/1800 | Heavy Duty Plastic Locker - Three Tier Full Height  | 1800H x 385W x 500D |
| HDPL4/1800 | Heavy Duty Plastic Locker - Four Tier Full Height   | 1800H x 385W x 500D |
| HDPL6/1800 | Heavy Duty Plastic Locker - Six Tier Full Height    | 1800H x 385W x 500D |
| HDPL8/1800 | Heavy Duty Plastic Locker - Eight Tier Full Height  | 1800H x 385W x 500D |
| HDPL1/900  | Heavy Duty Plastic Locker - Single Tier Half Height | 900H x 385W x 500D  |
| HDPL2/900  | Heavy Duty Plastic Locker - Two Tier Half Height    | 900H x 385W x 500D  |
| HDPL4/900  | Heavy Duty Plastic Locker - Four Tier Half Height   | 900H x 385W x 500D  |
| HDPL1/600  | Heavy Duty Plastic Locker - One Tier Third Height   | 600H x 385W x 500D  |
| HDPL2/600  | Heavy Duty Plastic Locker - Two Tier Third Height   | 600H x 385W x 500D  |
| HDPL1/450  | Heavy Duty Plastic Locker - One Tier Quarter Height | 450H x 385W x 500D  |