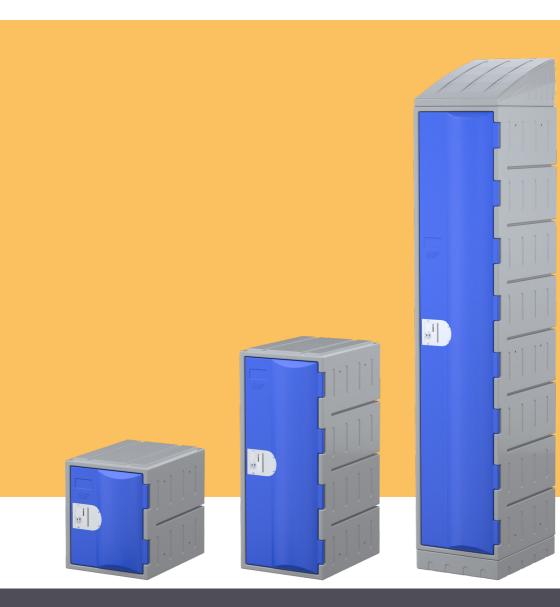

### **FEATURES**

- Doors are double skinned, reinforced for increased strength and durability
- The heavy duty plastic lockers are water resistant, Vandal proof and UV proof
- The lockers are recyclable, making them extremely environmentally friendly
- Tested to withstand more than a 1000kg force to the entire locker system
- Modular system, allowing different configurations to be built to suit
- Name plate insert is available to provide quick and efficient identification

| CODE       | DESCRIPTION                                         | DIMENSIONS (mm)     |
|------------|-----------------------------------------------------|---------------------|
| HDPL1/1800 | Heavy Duty Plastic Locker - Single Tier Full Height | 1800H x 385W x 500D |
| HDPL2/1800 | Heavy Duty Plastic Locker - Two Tier Full Height    | 1800H x 385W x 500D |
| HDPL3/1800 | Heavy Duty Plastic Locker - Three Tier Full Height  | 1800H x 385W x 500D |
| HDPL4/1800 | Heavy Duty Plastic Locker - Four Tier Full Height   | 1800H x 385W x 500D |
| HDPL6/1800 | Heavy Duty Plastic Locker - Six Tier Full Height    | 1800H x 385W x 500D |
| HDPL8/1800 | Heavy Duty Plastic Locker - Eight Tier Full Height  | 1800H x 385W x 500D |
| HDPL1/900  | Heavy Duty Plastic Locker - Single Tier Half Height | 900H x 385W x 500D  |
| HDPL2/900  | Heavy Duty Plastic Locker - Two Tier Half Height    | 900H x 385W x 500D  |
| HDPL4/900  | Heavy Duty Plastic Locker - Four Tier Half Height   | 900H x 385W x 500D  |
| HDPL1/600  | Heavy Duty Plastic Locker - One Tier Third Height   | 600H x 385W x 500D  |
| HDPL2/600  | Heavy Duty Plastic Locker - Two Tier Third Height   | 600H x 385W x 500D  |
| HDPL1/450  | Heavy Duty Plastic Locker - One Tier Quarter Height | 450H x 385W x 500D  |