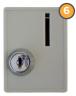

#### **LOCKING MECHANISMS**

- 1 Key Lock
- 2 Pad-latch Lock
- Z I dd-ldtCII LOCF
- 3 Combination Lock

- 4 Digital Lock
- 5 RFID Lock
- 6 Coin Lock