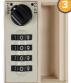

#### **LOCKING MECHANISMS**

- 1 Key Lock
- 2 Pad-latch Lock
- Z I dd-ldtCII LOCF
- 3 Combination Lock

- 4 Digital Lock
- 5 RFID Lock
- 6 Coin Lock