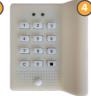

#### **LOCKING MECHANISMS**

- 1 Key Lock
- 2 Pad-latch Lock
- Z I dd-ldtCII LOCF
- 3 Combination Lock

- 4 Digital Lock
- 5 RFID Lock
- 6 Coin Lock