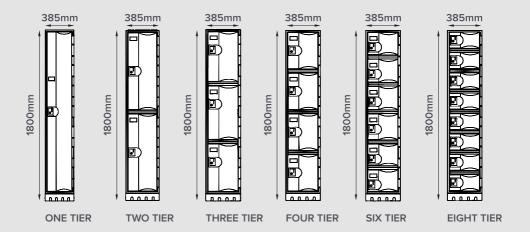

| CODE       | DESCRIPTION                                         | DIMENSIONS (mm)     |
|------------|-----------------------------------------------------|---------------------|
| HDPL1/1800 | Heavy Duty Plastic Locker - Single Tier Full Height | 1800H x 385W x 500D |
| HDPL2/1800 | Heavy Duty Plastic Locker - Two Tier Full Height    | 1800H x 385W x 500D |
| HDPL3/1800 | Heavy Duty Plastic Locker - Three Tier Full Height  | 1800H x 385W x 500D |
| HDPL4/1800 | Heavy Duty Plastic Locker - Four Tier Full Height   | 1800H x 385W x 500D |
| HDPL6/1800 | Heavy Duty Plastic Locker - Six Tier Full Height    | 1800H x 385W x 500D |
| HDPL8/1800 | Heavy Duty Plastic Locker - Eight Tier Full Height  | 1800H x 385W x 500D |
| HDPL1/900  | Heavy Duty Plastic Locker - Single Tier Half Height | 900H x 385W x 500D  |
| HDPL2/900  | Heavy Duty Plastic Locker - Two Tier Half Height    | 900H x 385W x 500D  |
| HDPL4/900  | Heavy Duty Plastic Locker - Four Tier Half Height   | 900H x 385W x 500D  |
| HDPL1/600  | Heavy Duty Plastic Locker - One Tier Third Height   | 600H x 385W x 500D  |
| HDPL2/600  | Heavy Duty Plastic Locker - Two Tier Third Height   | 600H x 385W x 500D  |
| HDPL1/450  | Heavy Duty Plastic Locker - One Tier Quarter Height | 450H x 385W x 500D  |