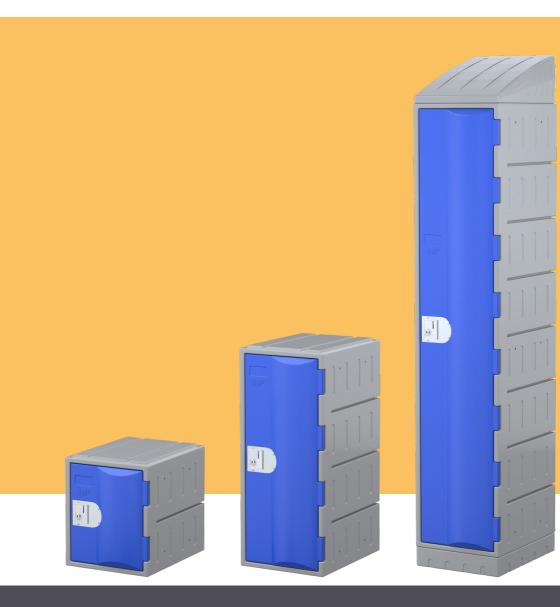

## **FEATURES**

- Doors are double skinned, reinforced for increased strength and durability
- The heavy duty plastic lockers are water resistant, Vandal proof and UV proof
- The lockers are recyclable, making them extremely environmentally friendly
- Tested to withstand more than a 1000kg force to the entire locker system
- Modular system, allowing different configurations to be built to suit
- Name plate insert is available to provide quick and efficient identification

| CODE       | DESCRIPTION                                         | DIMENSIONS (mm)     |
|------------|-----------------------------------------------------|---------------------|
| HDPL1/1800 | Heavy Duty Plastic Locker - Single Tier Full Height | 1800H x 385W x 500D |
| HDPL2/1800 | Heavy Duty Plastic Locker - Two Tier Full Height    | 1800H x 385W x 500D |
| HDPL3/1800 | Heavy Duty Plastic Locker - Three Tier Full Height  | 1800H x 385W x 500D |
| HDPL4/1800 | Heavy Duty Plastic Locker - Four Tier Full Height   | 1800H x 385W x 500D |
| HDPL6/1800 | Heavy Duty Plastic Locker - Six Tier Full Height    | 1800H x 385W x 500D |
| HDPL8/1800 | Heavy Duty Plastic Locker - Eight Tier Full Height  | 1800H x 385W x 500D |
| HDPL1/900  | Heavy Duty Plastic Locker - Single Tier Half Height | 900H x 385W x 500D  |
| HDPL2/900  | Heavy Duty Plastic Locker - Two Tier Half Height    | 900H x 385W x 500D  |
| HDPL4/900  | Heavy Duty Plastic Locker - Four Tier Half Height   | 900H x 385W x 500D  |
| HDPL1/600  | Heavy Duty Plastic Locker - One Tier Third Height   | 600H x 385W x 500D  |
| HDPL2/600  | Heavy Duty Plastic Locker - Two Tier Third Height   | 600H x 385W x 500D  |
| HDPL1/450  | Heavy Duty Plastic Locker - One Tier Quarter Height | 450H x 385W x 500D  |