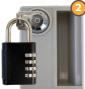

#### **LOCKING MECHANISMS**

- 1 Key Lock
- 2 Pad-latch Lock
- Z I dd-ldtCII LOCF
- 3 Combination Lock

- 4 Digital Lock
- 5 RFID Lock
- 6 Coin Lock