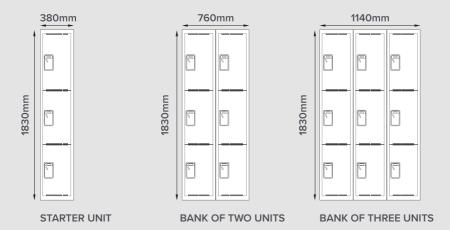

## STOCK COLOURS

TWO TONE LIGHT / DARK GREY

| CODE   | DESCRIPTION                                         | DIMENSIONS (mm)      |
|--------|-----------------------------------------------------|----------------------|
| SL3DS  | Steelco Heavy Duty 3 Door School Locker (Starter)   | 1830H x 380W x 580D  |
| SL3DB2 | Steelco Heavy Duty 3 Door School Locker (Bank of 2) | 1830H x 760W x 580D  |
| SL3DB3 | Steelco Heavy Duty 3 Door School Locker (Bank of 3) | 1830H x 1140W x 580D |