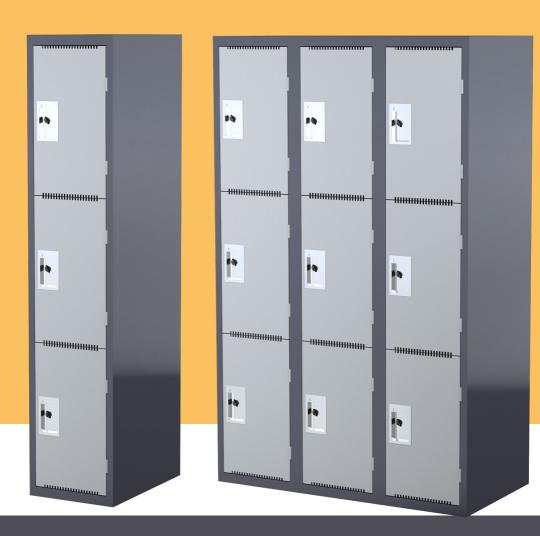

## **FEATURES**

- Doors are double skinned reinforced for increased strength and durability
- Ventilation holes are on each door to provide airflow and minimise odours
- Flush mounted doors with a 180° door opening capacity
- Pad-latch locking mechanism is included for the security of all stored items
- Name plate insert is included to provide quick and efficient identification
- Single units can be banked together for increased stability