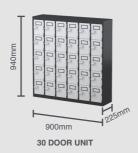

## **TECHNICAL SPECIFICATIONS**

| CODE  | DESCRIPTION                    | DIMENSIONS          |
|-------|--------------------------------|---------------------|
| LK30T | Steelco Phone Locker - 30 Door | 940H x 900W x 225D  |
| LK60T | Steelco Phone Locker - 60 Door | 1830H x 900W x 225D |