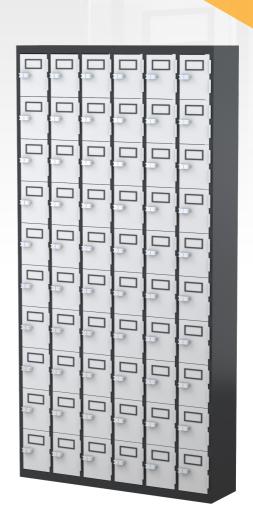

# STEELCO PHONE LOCKER

Phone Lockers provide a solution for securely storing smartphones in schools and the workplace, among other establishments. Phone Lockers can also be used to store medications, keys, jewellery, and other small items. Phone Lockers can be fitted with GPO's allowing electronics to be charged while safely stored away.

**60 DOOR UNIT** 

#### **FEATURES**

- · Available in a 30 door or 60 door unit
- · Compartments are designed to store all types of smartphones
- · Compartments can be used to store other small items such as medications, keys, and jewellery
- · Can be fitted with GPO outlets for charging capabilities
- · Comes with a pad latch or keylock with a master key for opening
- · Flush-mounted doors with 180-degree opening capability
- · Name holder inserts for easy identification
- · Quality powder coated finish
- · 10-year warranty