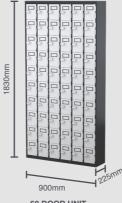

**60 DOOR UNIT** 

## **TECHNICAL SPECIFICATIONS**

| CODE  | DESCRIPTION                    | DIMENSIONS          |
|-------|--------------------------------|---------------------|
| LK30T | Steelco Phone Locker - 30 Door | 940H x 900W x 225D  |
| LK60T | Steelco Phone Locker - 60 Door | 1830H x 900W x 225D |