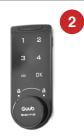

## STANDARD LOCK OPTIONS

- 1. Key Lock
- 2. Digital Lock
- 3. Combination Lock

To discuss which locks would best suit your needs and your locker of preference, contact your local sales representative.