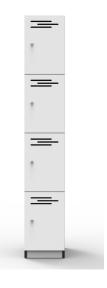

## 4 Door Locker.

- Overall Size: 1850mm H x 305mm W x 455mm D
- Individual Locker Size: 421mm H x 270mm W x 416mm D
- · Internal of Locker: Empty Compartment
- · Soft close hinges
- · E1 Rated MR Melamine Carcass with E1 Rated MDF Doors
- · 2 x Keys per lock
- · Air vents on each door