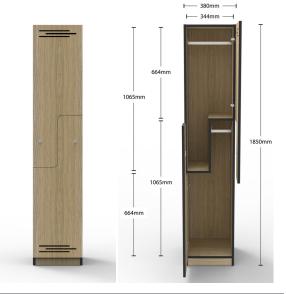

## Step Door Locker.

- Overall Size: 1850mm H x 380mm W x 455mm D
- Individual Locker Size: 664 1065mm H x 344mm W x 416mm D
- · Internal of Locker: Includes 1 x Hanging Rail per compartment
- · Soft close hinges
- · E1 Rated MR Melamine Carcass with E1 Rated MDF Doors
- · 2 x Keys per lock
- · Air vents on each door