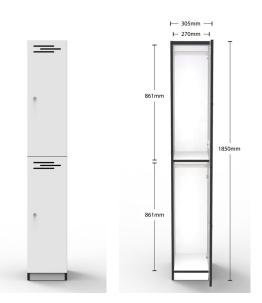

## 2 Door Locker.

- Overall Size: 1850mm H x 305mm W x 455mm D
- Individual Locker Size: 861mm H x 270mm W x 416mm D
- Internal of Locker: Includes 1 x Hanging Rail per compartment
- · Soft close hinges
- E1 Rated MR Melamine Carcass with E1 Rated MDF Doors
- · 2 x Keys per lock
- · Air vents on each door