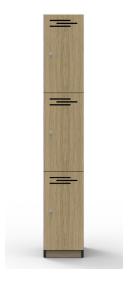

## 3 Door Locker.

- Overall Size: 1850mm H x 305mm W x 455mm D
- Individual Locker Size: 568mm H x 270mm W x 416mm D
- · Internal of Locker: Empty Compartment
- · Soft close hinges
- · E1 Rated MR Melamine Carcass with E1 Rated MDF Doors
- · 2 x Keys per lock
- · Air vents on each door