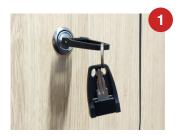

## STANDARD LOCK OPTIONS

- 1. Key Lock
- 2. Digital Lock
- 3. Combination Lock

To discuss which locks would best suit your needs and your locker of preference, contact your local sales representative.

## Single Door Locker.

- Overall Size: 1850mm H x 305mm W x 455mm D
- Locker Size: 1740mm H x 270mm W x 416mm D
- Internal of Locker: Includes 1 x Hat Shelf and 1 x Hanging Rail.
- · Soft close hinges
- · E1 Rated MR Melamine Carcass with E1 Rated MDF Doors
- · 2 x Keys per lock
- · Air vents on each door