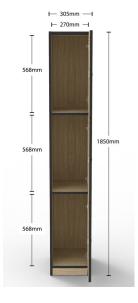

## 3 Door Locker.

- Overall Size: 1850mm H x 305mm W x 455mm D
- Individual Locker Size: 568mm H x 270mm W x 416mm D
- · Internal of Locker: Empty Compartment
- · Soft close hinges
- · E1 Rated MR Melamine Carcass with E1 Rated MDF Doors
- · 2 x Keys per lock
- · Air vents on each door

## 4 Door Locker.

- Overall Size: 1850mm H x 305mm W x 455mm D
- Individual Locker Size: 421mm H x 270mm W x 416mm D
- · Internal of Locker: Empty Compartment
- · Soft close hinges
- · E1 Rated MR Melamine Carcass with E1 Rated MDF Doors
- · 2 x Keys per lock
- · Air vents on each door