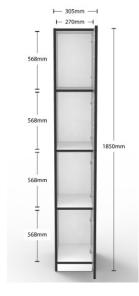

## 3 Door Locker.

- Overall Size: 1850mm H x 305mm W x 455mm D
- Individual Locker Size: 568mm H x 270mm W x 416mm D
- · Internal of Locker: Empty Compartment
- · Soft close hinges
- · E1 Rated MR Melamine Carcass with E1 Rated MDF Doors
- · 2 x Keys per lock
- · Air vents on each door

## 4 Door Locker.

- Overall Size: 1850mm H x 305mm W x 455mm D
- Individual Locker Size: 421mm H x 270mm W x 416mm D
- · Internal of Locker: Empty Compartment
- · Soft close hinges
- · E1 Rated MR Melamine Carcass with E1 Rated MDF Doors
- · 2 x Keys per lock
- · Air vents on each door