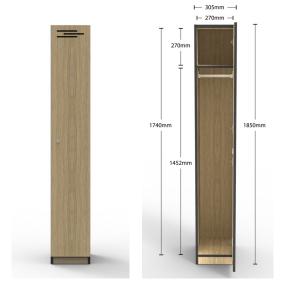

## Single Door Locker.

- Overall Size: 1850mm H x 305mm W x 455mm D
- Locker Size: 1740mm H x 270mm W x 416mm D
- Internal of Locker: Includes 1 x Hat Shelf and 1 x Hanging Rail.
- · Soft close hinges
- · E1 Rated MR Melamine Carcass with E1 Rated MDF Doors
- · 2 x Keys per lock
- · Air vents on each door