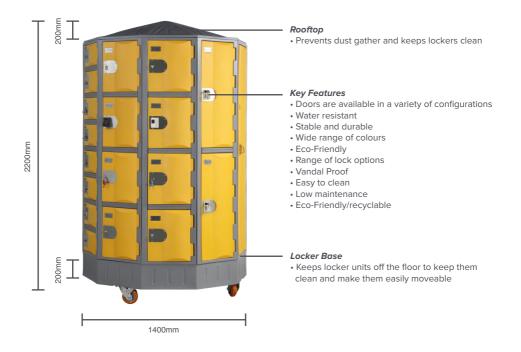

#### **PRODUCT SPECIFICATIONS**

| 1810mm    |             |             |             |             |             |
|-----------|-------------|-------------|-------------|-------------|-------------|
| T-R385XXL | T-R385XXL/2 | T-R385XXL/3 | T-R385XXL/4 | T-R385XXL/6 | T-R385XXL/8 |

#### **PRODUCT FEATURES**

1300 282 809 www.fdblockers.com.au