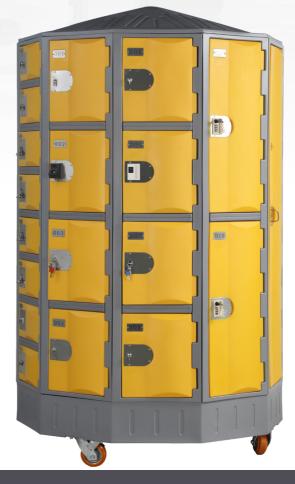

## CAROUSEL LOCKERS

- Stable, durable and moveable
- Indoor and outdoor use
- Eco-friendly
- Water Resistant
- Low Maintenance

1300 282 809 www.fdblockers.com.au

### **PRODUCT INFORMATION**