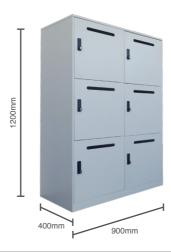

## **TECHNICAL SPECIFICATIONS**

| CODE       | DESCRIPTION                     | DIMENSIONS          |
|------------|---------------------------------|---------------------|
| SLK6D900WH | 6 Door Steel Locker (12mm edge) | 1200H x 900W x 400D |