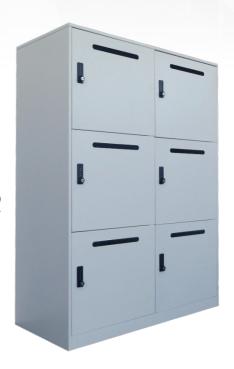

# STEELCO SIX DOOR STEEL LOCKERS

Steelco Steel Six Door Lockers are designed to securely store personal items of varying sizes. Designed to it seamlessly into a workstation setup, the locker units come with combination locks and mail slots as standard.

#### **FEATURES**

- Unique 12mm slim edge for a modern look
- Flush-mounted doors with a 180-degree opening capability
- · Mail slot as standard
- · Combination lock as standard
- · Optional lock options available on lead time
- · Quality powder coated finish
- 10-year product warranty