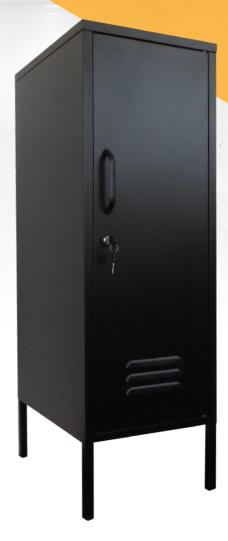

# STEELCO MINI LOCKER

The Steelco Mini Locker is ideal for your home or office environment, creating a space efficient storage solution. It has height adjustable shelves and mounting holes for attaching it to the wall. Includes a keylock system so the locker is secure.

#### **KEY FEATURES**

- · 2 Adjustable Shelves Included
- · Shelf Capacity of 20kg
- · Key Lock as Standard
- · Magnetic Closing Mechanism
- · Pre-Cut Cable Hole
- · Pre-Drilled Holes for Wall Mounting
- · Louvres for Air Ventilation
- · Door Handle
- · Quality Powdercoated Finish
- 10-Year Product Warranty