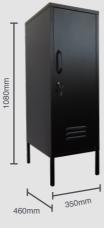

### **TECHNICAL SPECIFICATIONS**

| CODE      | DESCRIPTION       | DIMENSIONS          |
|-----------|-------------------|---------------------|
| SML1D1080 | 1080H Mini Locker | 1080H x 350W x 460D |
| SML1D720  | 720H Mini Locker  | 720H x 350W x 460D  |