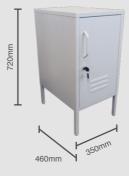

720H MINI LOCKER

### **TECHNICAL SPECIFICATIONS**

| CODE      | DESCRIPTION       | DIMENSIONS          |
|-----------|-------------------|---------------------|
| SML1D1080 | 1080H Mini Locker | 1080H x 350W x 460D |
| SML1D720  | 720H Mini Locker  | 720H x 350W x 460D  |