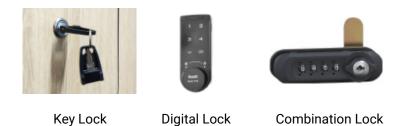

### **Features**

Key Locking standard Includes 2 keys per lock Adjustable Levelling Feet Soft Close Hinges

### **Options**

Digital and Combo locks Numbering Adjustable Shelving Hooks and Rails