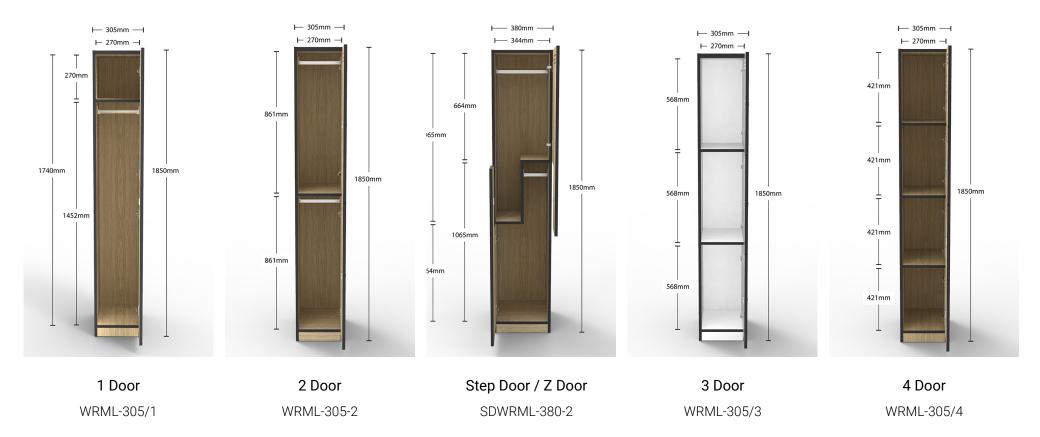

### **Product Type**

Laminate Lockers - 1-4 Doors

### **Dimensions**

305/380W x 455D x 1850H

## Standard Models