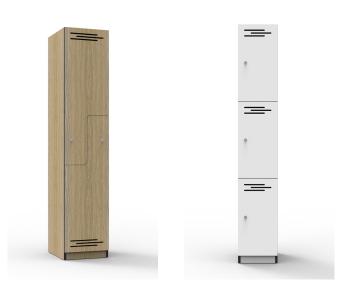

Choose from Natural Oak or White finishes with black edging, multiple door layouts, and a wide range of lock options and accessories.

### **Finishes**

Natural Oak or White