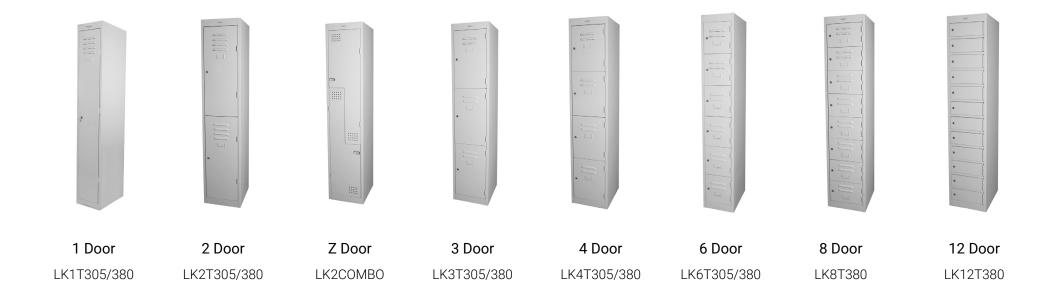

the answer when you need a cost-effective locker solution that will get the job done in a wide range of industries and applications. It is available with from 1 to 12 doors, making it suitable for everything from hanging clothes to storing laptops.

Lockers stands and bench seating are also available to suit.



#### **Product Type**

Steel Lockers - 1-12 Doors

#### Materials

Powdercoated Steel

#### **Dimensions**

305/380W x 460D x 1830H

### Warranty

10 Years

### **Finishes**

Silver Grey or Satin White

#### **Features**

Key Locks or Padlatches Flush Mounted Doors Card Holders Vent Cutouts Hanging Rails (1/2 door model)

#### **Options**

Digital, RFID, and Combo locks Numbering Sloping Tops Custom Colours / Vent Patterns Sound Absorbing Doors Softwiring





## Standard Models



### **Perforation Patterns**